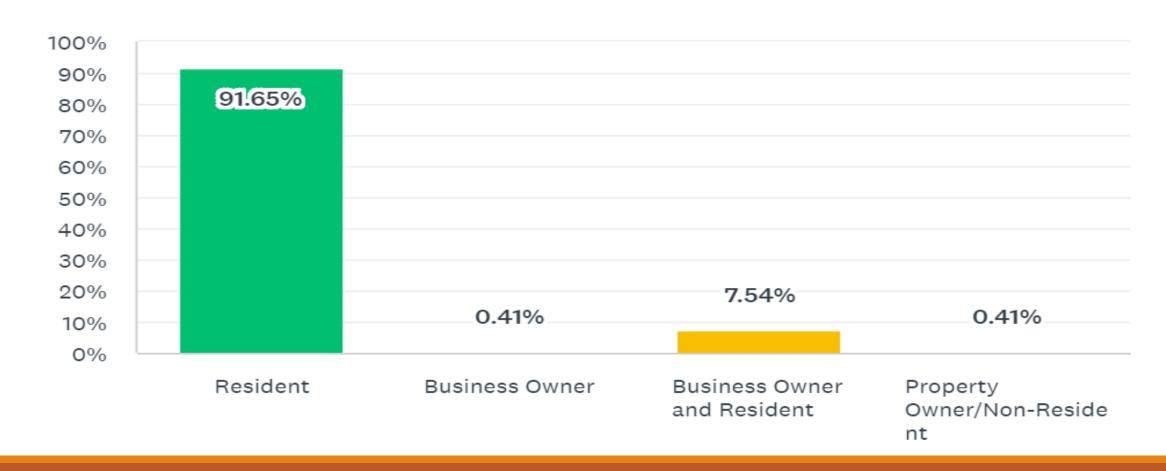

2023-2024 Town of Thompson Budget Survey

The Town of Thompson is requesting residents and business owners to provide feedback on various questions related to the Fiscal Year 23/24 budget.

Your input is vital to helping town leaders best understand the opinions of the citizens who financially support the town and school budgets.

Please only complete this survey <u>one time</u> per resident.

### Are you a Resident, Business Owner, or Both:



## What is your age range?



#### If you live in Thompson, do you own or rent?



All Town services are important to the Thompson community. Please rate the services that are most important to you. Using a five-point scale: 5 - Most Important, 4 - Important, 3 - Average Important, 2 - Less Important, 1 - Not Important

+



## In the EDUCATION department, please indicate the services that are most important to you. Check all that apply.



In the LIBRARY department, please indicate the services that are most important to you. Check all that apply.



In the PUBLIC WORKS department, please indicate the services that are most important to you. Check all that apply.



In the RECREATION department, please indicate the services that are most important to you. Check all that apply.



In the