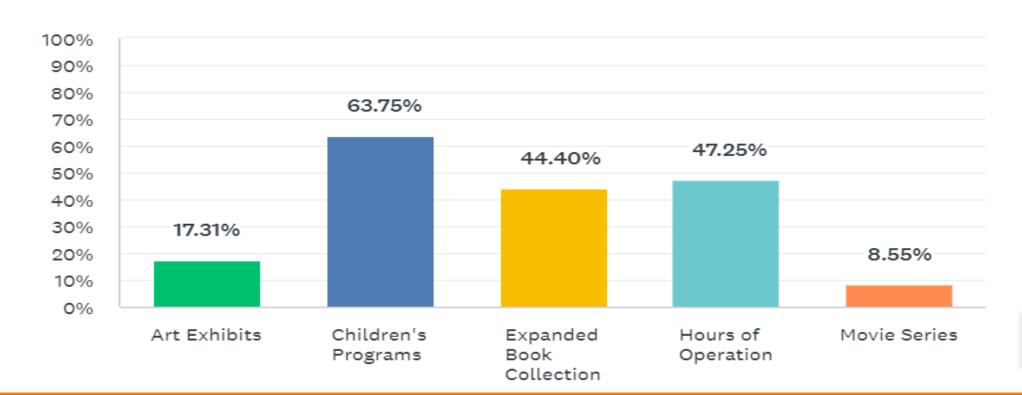

## In the EDUCATION department, please indicate the services that are most important to you. Check all that apply.

In the LIBRARY department, please indicate the services that are most important to you. Check all that apply.