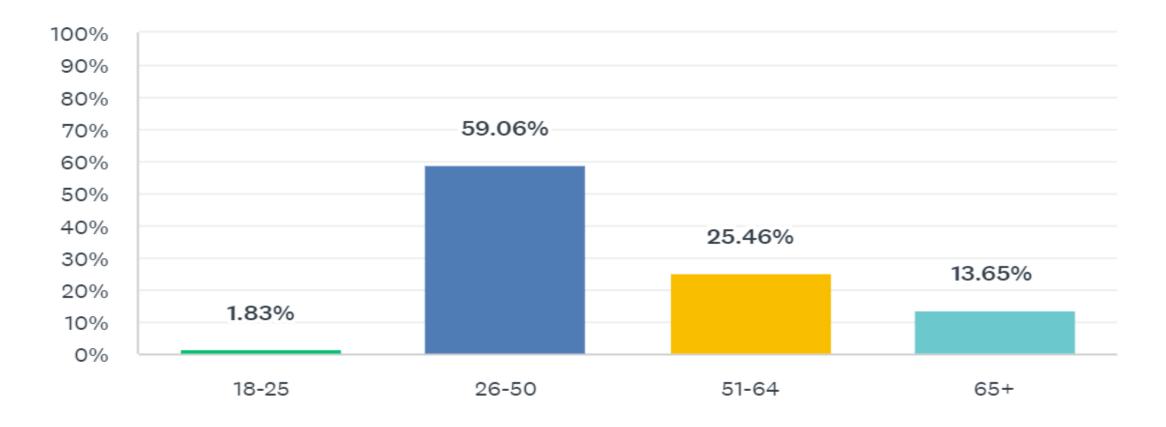

#### If you live in Thompson, do you own or rent?

All Town services are important to the Thompson community. Please rate the services that are most important to you. Using a five-point scale: 5 - Most Important, 4 - Important, 3 - Average Important, 2 - Less Important, 1 - Not Important