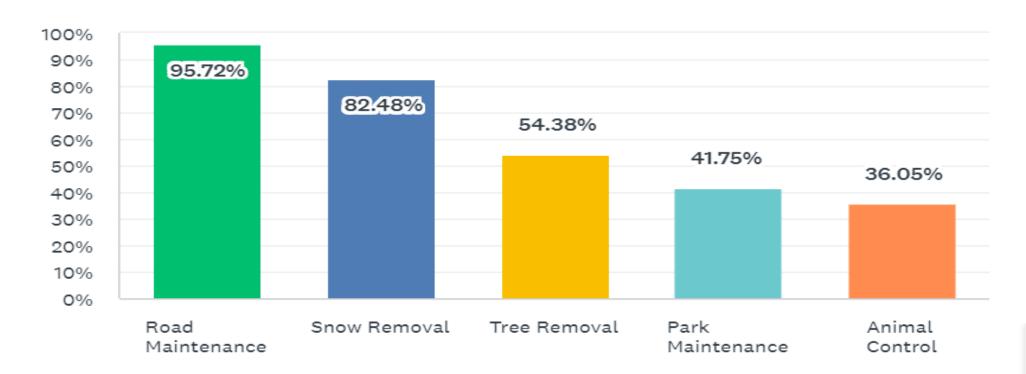

In the PUBLIC WORKS department, please indicate the services that are most important to you. Check all that apply.

In the RECREATION department, please indicate the services that are most important to you. Check all that apply.