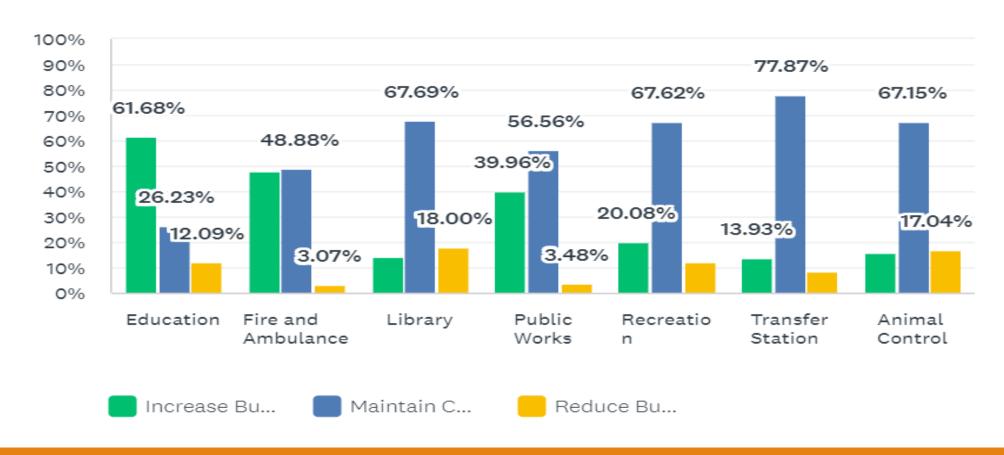

# Please rate your budget opinion of each Town department:

The Town of Thompson is in the discussion phase of adding a Resident State Trooper to oversee the safety of residents and to provide assistance to the Board of Education's security team. Please indicate your level of support for this additional town service: