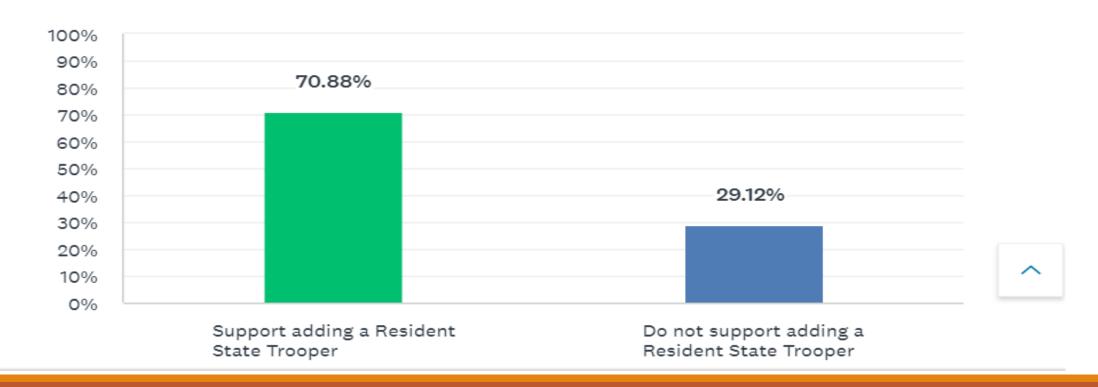

# Please rate your budget opinion of each Town department:

The Town of Thompson is in the discussion phase of adding a Resident State Trooper to oversee the safety of residents and to provide assistance to the Board of Education's security team. Please indicate your level of support for this additional town service: