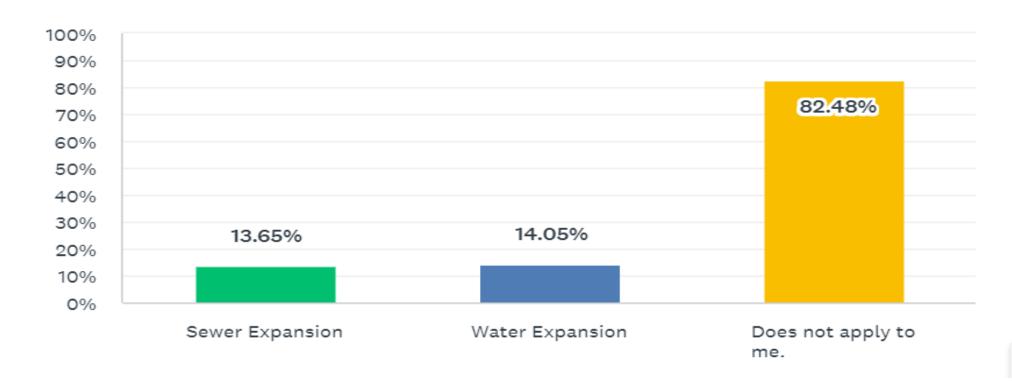

In the UTILITIES department, please indicate the services that are most important to you. Check all that apply.