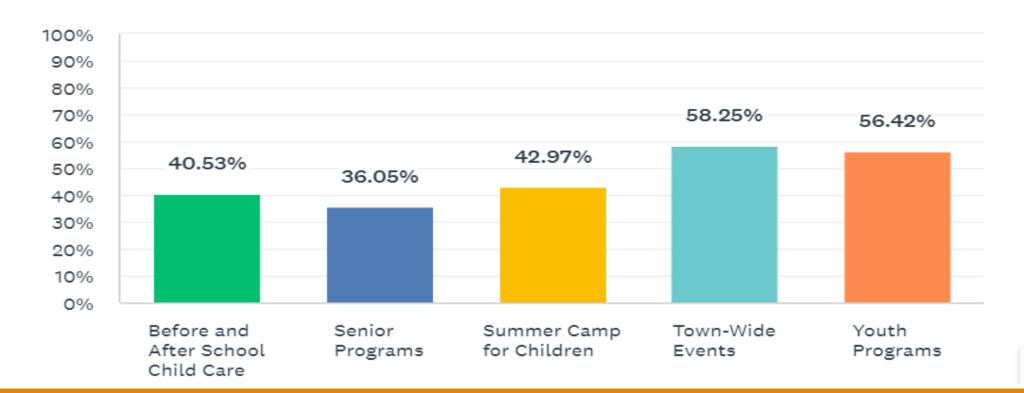

In the PUBLIC WORKS department, please indicate the services that are most important to you. Check all that apply.

In the RECREATION department, please indicate the services that are most important to you. Check all that apply.