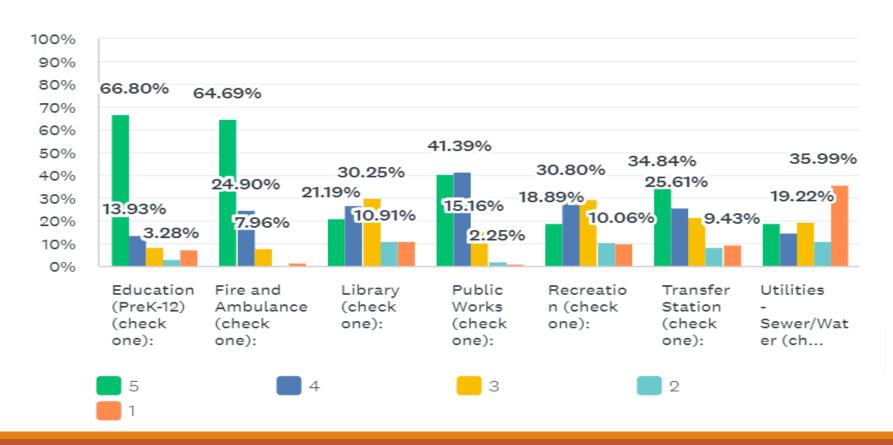

#### If you live in Thompson, do you own or rent?

All Town services are important to the Thompson community. Please rate the services that are most important to you. Using a five-point scale: 5 - Most Important, 4 - Important, 3 - Average Important, 2 - Less Important, 1 - Not Important