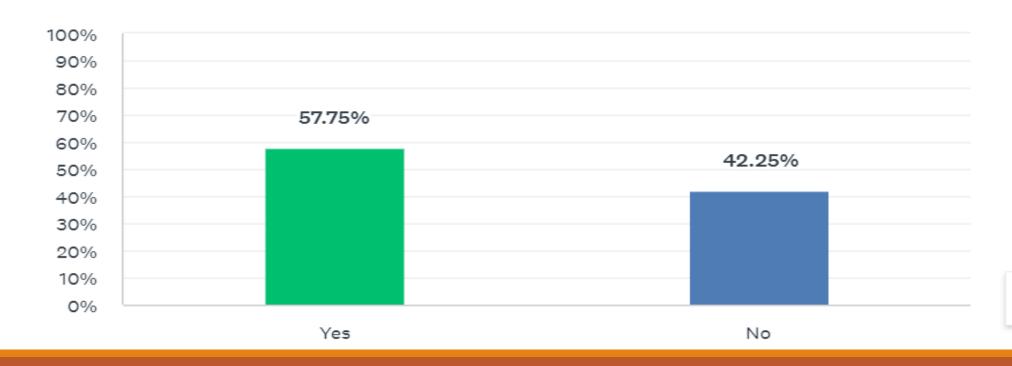

# Please rate your budget opinion of each Town department:

The Town of Thompson is in the discussion phase of adding a Resident State Trooper to oversee the safety of residents and to provide assistance to the Board of Education's security team. Please indicate your level of support for this additional town service: