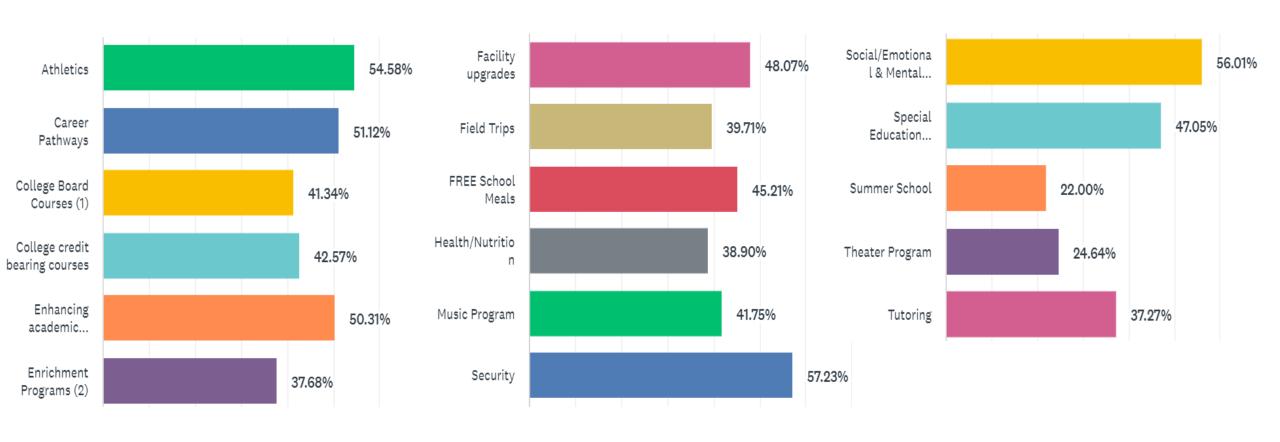

## In the EDUCATION department, please indicate the services that are most important to you. Check all that apply.

In the LIBRARY department, please indicate the services that are most important to you. Check all that apply.

In the PUBLIC WORKS department, please indicate the services that are most important to you. Check all that apply.

In the RECREATION department, please indicate the services that are most important to you. Check all that apply.

In the UTILITIES department, please indicate the services that are most important to you. Check all that apply.