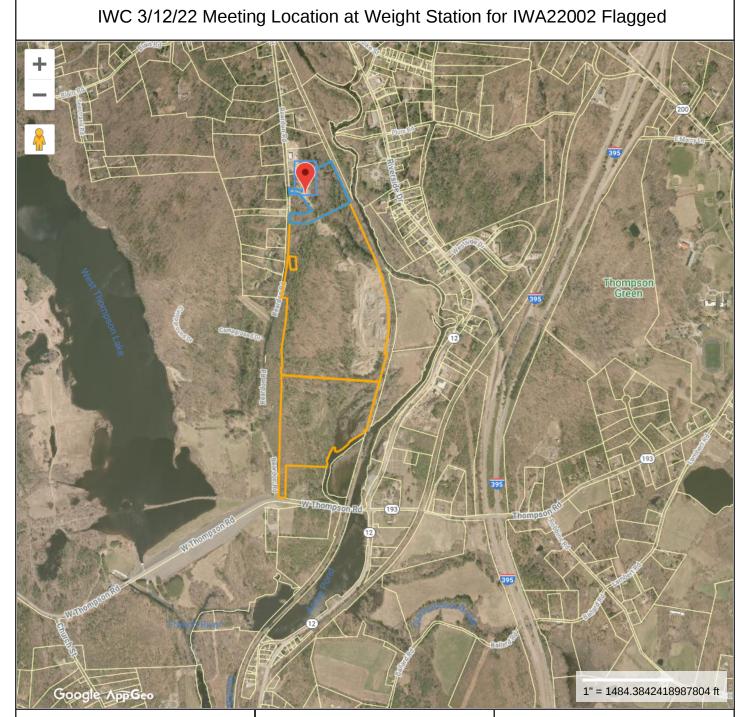

- 1. IWA22002, Strategic Commercial Realty, Inc. 0 West Thompson Rd (Assessor's map 65, block 101, lot 9), earthmoving associated with the mining of 1 million cubic yards of earth materials. portions of which are in the 100-foot upland review area.
- 2. Lot 1 Donovan Drive Subdivision (see Permit IWA17037) owned by Lavallee Construction LLC (Assessor's map 3, block 80, lot 2D), viewing of wetlands for possible re-subdivision into 2 lots.

### **Property Information**

| Property ID | 104546                          |
|-------------|---------------------------------|
| Location    | 0 REARDON RD                    |
| Owner       | STRATEGIC COMMERCIAL REALTY INC |