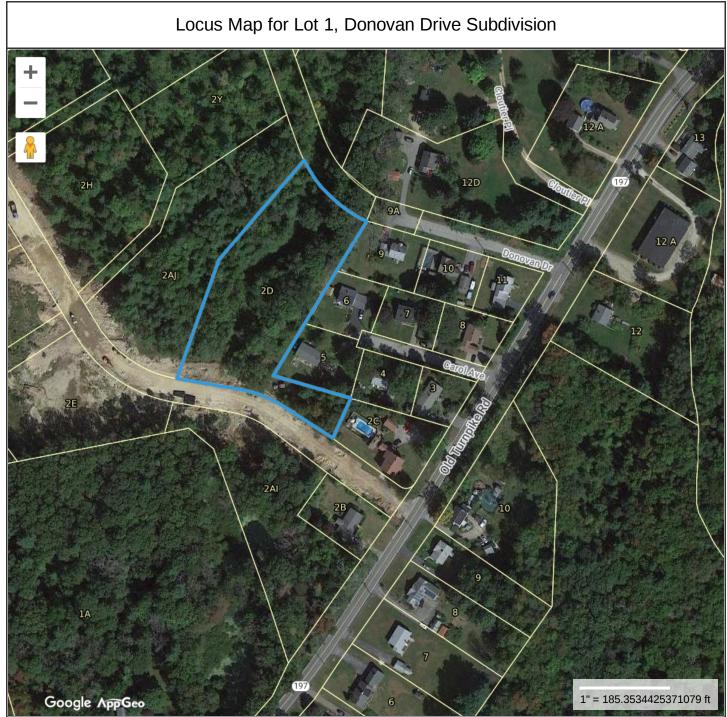

- 1. IWA22002, Strategic Commercial Realty, Inc. 0 West Thompson Rd (Assessor's map 65, block 101, lot 9), earthmoving associated with the mining of 1 million cubic yards of earth materials. portions of which are in the 100-foot upland review area.
- 2. Lot 1 Donovan Drive Subdivision (see Permit IWA17037) owned by Lavallee Construction LLC (Assessor's map 3, block 80, lot 2D), viewing of wetlands for possible re-subdivision into 2 lots.

### **Property Information**

| Property ID | 104333                    |
|-------------|---------------------------|
| Location    | 0 DONOVAN DR              |
| Owner       | LAVALLEE CONSTRUCTION LLC |